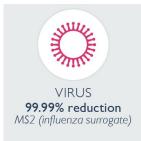

# Laboratory & Clinical Research Summary

\$2,400 each

\$2,350 for 7+ units

\$2,300 for 15+ units

\*available for large district orders

Over 60 independent laboratory studies Novaerus products, powered by NanoStrike™ technology, have been shown to safely and effectively reduce bacteria, mold spores, viruses, allergens, volatile organic compounds, and particulate matter.

In clinical settings, Novaerus products have been demonstrated to reduce airborne pathogens, surface bacteria, infections, antibiotic use, and odors.

\* Bulk Order Discounts Available