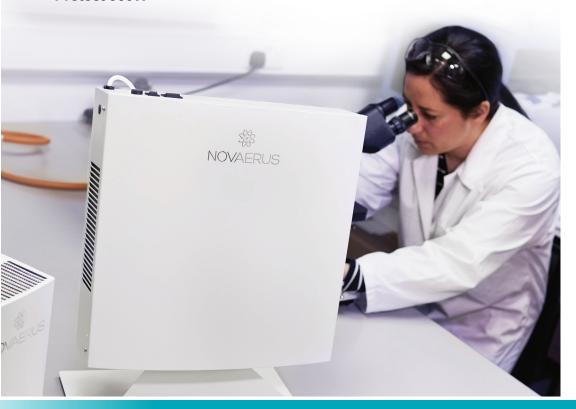

# NOVAERUS Protect 900W PORTABLE AIR DISINFECTION

Portable air disinfection devices using patented NanoStrike<sup>™</sup> technology to inactivate airborne pathogens and neutralize VOCs.

NanoStrike attacks the pathogen, perforating cell walls.

DNA and protein within the cell wall are destroyed.

Cells burst due to osmotic pressure.

**Protect 900W** 

The Protect 900W is a medical-grade, airborne infection control device that inactivates aerosolized viruses, bacteria, fungi, spores and pollen within the breathing zone. Easy to use flexible in positioning, and quiet in operation, the portable device provides the safest and most costeffective airborne pathogen protection in a continuous manner to classrooms.