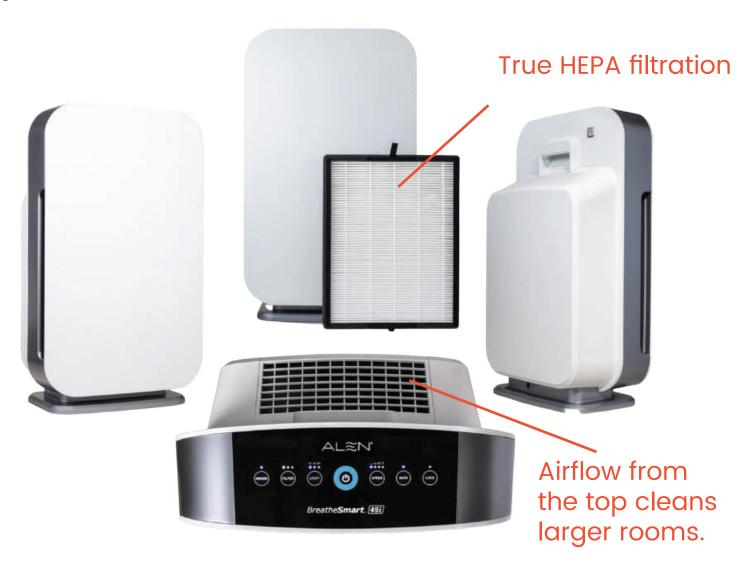

## **Protect 75i HEPA Filter**

Portable air filtration devices using world class medical grade HEPA filters with the lowest kWh usage on the market all with a low decibel level built for the classroom.

The Protect 75i can filter an entire classroom in just 30 minutes.

Protect 75i is the quietest Air Filter on the market