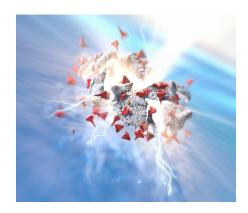

# How NanoStrike<sup>™</sup> Technology Works

NanoStrike is a nanotechnology that provides the first line of protection against airborne viruses and bacteria.

NanoStrike coils provide a deadly strike, made up of multiple concurrent inactivation processes, that work to rapidly destroy airborne pathogens such as viruses, bacteria and fungi. Microorganisms are exposed directly to the plasma discharge as opposed to byproducts of the discharge as the air flows over the coils.

NanoStrike attacks the pathogen, perforating cell walls.

DNA and protein within the cell wall are destroyed.

Cells burst due to osmotic pressure.

**Protect 900W** 

The Protect 900W is a medical-grade, airborne infection control device that inactivates aerosolized viruses, bacteria, fungi, spores and pollen within the breathing zone. Easy to use flexible in positioning, and quiet in operation, the portable device provides the safest and most costeffective airborne pathogen protection in a continuous manner to classrooms.